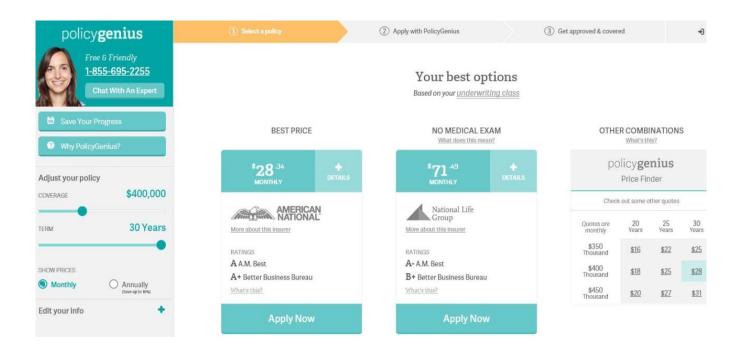

ucture essential to the operation of the world's financial institutions."

#### ...as a sector

"Fintech is an economic industry composed of companies that use technology to make financial services more efficient".





#### Fintech themes

Time specific

Purpose

Start-ups vs incumbents

Customer value chain

Top down → bottom up





Fintech landscape

Payments

Market provisioning

Investment management

Capital Raising

Deposits and lending

Insurance





Source: The six "innovation clusters" – "The Future of Financial Services" WEF report, June 2015

# InsurTech

Technology is enabling insurance to be done better



Aggregators and advice tools



Data analytics, system architecture and platforms



Internet of Things



Service delivery and access

### Aggregators and advice tools







### Data, analytics, and systems























### Internet of Things (IoT)

















## Service delivery and access

Conventional Method



44% Measurement Error

16% - 50% inconsistency between nurses

56.6 seconds to measure with ruler

Tissue Analytics Automatic Measurement





< 5% Measurement Error

< 5% inconsistency between nurses

24.4 seconds to capture and upload a photo







This presentation is incomplete without the accompanying narrative