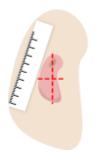

## Service delivery and access

Conventional Method

44% Measurement Error

16% - 50% inconsistency between nurses

56.6 seconds to measure with ruler

Tissue Analytics Automatic Measurement

< 5% Measurement Error