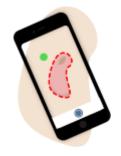

## Service delivery and access

Conventional Method

44% Measurement Error

16% - 50% inconsistency between nurses

56.6 seconds to measure with ruler

Tissue Analytics Automatic Measurement

< 5% Measurement Error

< 5% inconsistency between nurses

24.4 seconds to capture and upload a photo

This presentation is incomplete without the accompanying narrative