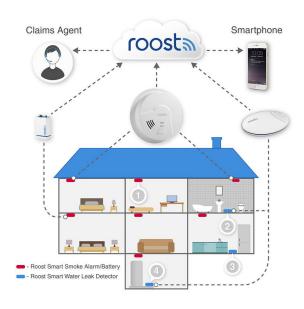

# InsurTech

Technology is enabling insurance to be done better

Aggregators and advice tools

Data analytics, system architecture and platforms

Internet of Things

Service delivery and access

### Internet of Things (IoT)