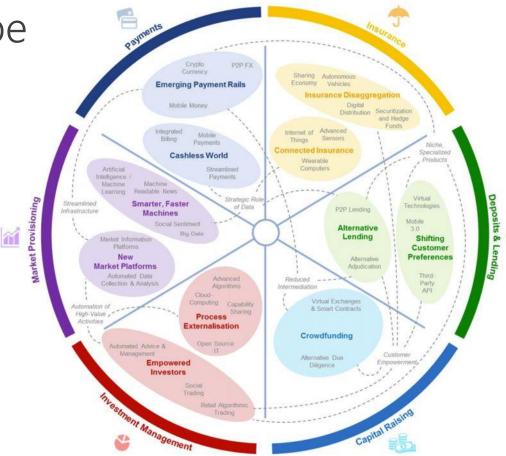

#### Fintech themes

Time specific

Purpose

Start-ups vs incumbents

Customer value chain

Top down → bottom up

Fintech landscape

Payments

Market provisioning

Investment management

Capital Raising

Deposits and lending

Insurance

Source: The six "innovation clusters" – "The Future of Financial Services" WEF report, June 2015